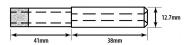

## 49mm Diamond Parallel Fit Electroplated Drill Bit ( Model: FPE049 )

- 75mm long metal drill bit with diamond tip. For use in manual drills.
- Parallel fit type. The unique electroformed diamond glass drill has a tremendous number of advantages over other types of glass drills.
- Some of these advantages include a thin wall of the tube which allows glass to be cut very fast leaving a very good clean hole.
- The diamond impregnation depth of a standard and thick wall drill is 12 mm.
- These drills are designed and manufactured to cut a large number of holes in glass, ceramics and similar materials giving very good life.