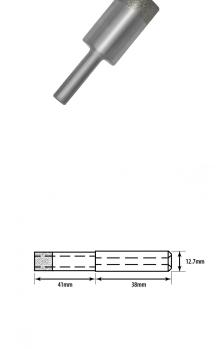

## 48mm Diamond Parallel Fit Electroplated Drill Bit (Model: FPE048)

 $\bullet$  75mm long metal drill bit with diamond tip. For use in manual drills.

• Parallel fit type. The unique electroformed diamond glass drill has a tremendous number of advantages over other types of glass drills.

• Some of these advantages include a thin wall of the tube which allows glass to be cut very fast leaving a very good clean hole.

 $\bullet$  The diamond impregnation depth of a standard and thick wall drill is 12 mm.