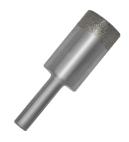

## 44mm Diamond Parallel Fit Electroplated Drill Bit ( Model: FPE044 )

- 75mm long metal drill bit with diamond tip. For use in manual drills.
- Parallel fit type. The unique electroformed diamond glass drill has a tremendous number of advantages over other types of glass drills.
- Some of these advantages include a thin wall of the tube which allows glass to be cut very fast leaving a very good clean hole.
- The diamond impregnation depth of a standard and thick wall drill is 12 mm.
- These drills are designed and manufactured to cut a large number of holes in glass, ceramics and similar materials giving very good life.