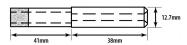

## 44mm Diamond Parallel Fit Electroplated Drill Bit ( Model: FPE044 )

- 75mm long metal drill bit with diamond tip. For use in manual drills.
- Parallel fit type. The unique electroformed diamond glass drill has a tremendous number of advantages over other types of glass drills.
- Some of these advantages include a thin wall of the tube which allows glass to be cut very fast leaving a very good clean hole.
- The diamond impregnation depth of a standard and thick wall drill is 12 mm.
- These drills are designed and manufactured to cut a large number of holes in glass, ceramics and similar materials giving very good life.