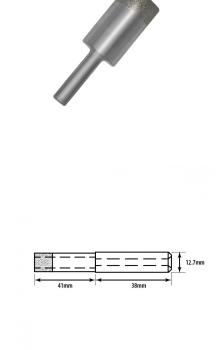

## 43mm Diamond Parallel Fit Electroplated Drill Bit (Model: FPE043)

 $\bullet$  75mm long metal drill bit with diamond tip. For use in manual drills.

• Parallel fit type. The unique electroformed diamond glass drill has a tremendous number of advantages over other types of glass drills.

• Some of these advantages include a thin wall of the tube which allows glass to be cut very fast leaving a very good clean hole.

 $\bullet$  The diamond impregnation depth of a standard and thick wall drill is 12 mm.

• These drills are designed and manufactured to cut a large number of holes in glass, ceramics and similar materials giving very good life.

## Attributes:

Product Code: FPE043 Unit Of Sale: Each