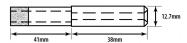

## 40mm Diamond Parallel Fit Electroplated Drill Bit ( Model: FPE040 )

- 75mm long metal drill bit with diamond tip. For use in manual drills.
- Parallel fit type. The unique electroformed diamond glass drill has a tremendous number of advantages over other types of glass drills.
- Some of these advantages include a thin wall of the tube which allows glass to be cut very fast leaving a very good clean hole.
- The diamond impregnation depth of a standard and thick wall drill is 12 mm.
- These drills are designed and manufactured to cut a large number of holes in glass, ceramics and similar materials giving very good life.