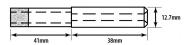

## 38mm Diamond Parallel Fit Electroplated Drill Bit (Model: FPE038)

- 75mm long metal drill bit with diamond tip. For use in manual drills.
- Parallel fit type. The unique electroformed diamond glass drill has a tremendous number of advantages over other types of glass drills.
- Some of these advantages include a thin wall of the tube which allows glass to be cut very fast leaving a very good clean hole.
- The diamond impregnation depth of a standard and thick wall drill is 12 mm.
- These drills are designed and manufactured to cut a large number of holes in glass, ceramics and similar materials giving very good life.