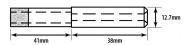

## 36mm Diamond Parallel Fit Electroplated Drill Bit ( Model: FPE036 )

- 75mm long metal drill bit with diamond tip. For use in manual drills.
- Parallel fit type. The unique electroformed diamond glass drill has a tremendous number of advantages over other types of glass drills.
- Some of these advantages include a thin wall of the tube which allows glass to be cut very fast leaving a very good clean hole.
- The diamond impregnation depth of a standard and thick wall drill is 12 mm.
- These drills are designed and manufactured to cut a large number of holes in glass, ceramics and similar materials giving very good life.