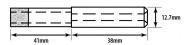

## 35mm Diamond Parallel Fit Electroplated Drill Bit ( Model: FPE035 )

- 75mm long metal drill bit with diamond tip. For use in manual drills.
- Parallel fit type. The unique electroformed diamond glass drill has a tremendous number of advantages over other types of glass drills.
- Some of these advantages include a thin wall of the tube which allows glass to be cut very fast leaving a very good clean hole.
- The diamond impregnation depth of a standard and thick wall drill is 12 mm.
- These drills are designed and manufactured to cut a large number of holes in glass, ceramics and similar materials giving very good life.