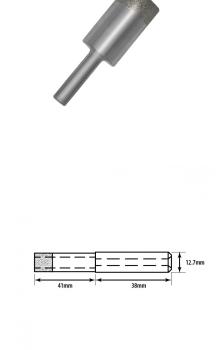

## 33mm Diamond Parallel Fit Electroplated Drill Bit (Model: FPE033)

 $\bullet$  75mm long metal drill bit with diamond tip. For use in manual drills.

• Parallel fit type. The unique electroformed diamond glass drill has a tremendous number of advantages over other types of glass drills.

• Some of these advantages include a thin wall of the tube which allows glass to be cut very fast leaving a very good clean hole.

 $\bullet$  The diamond impregnation depth of a standard and thick wall drill is 12 mm.