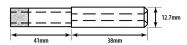

## 32mm Diamond Parallel Fit Electroplated Drill Bit (Model: FPE032)

- 75mm long metal drill bit with diamond tip. For use in manual drills.
- Parallel fit type. The unique electroformed diamond glass drill has a tremendous number of advantages over other types of glass drills.
- Some of these advantages include a thin wall of the tube which allows glass to be cut very fast leaving a very good clean hole.
- The diamond impregnation depth of a standard and thick wall drill is 12 mm.
- These drills are designed and manufactured to cut a large number of holes in glass, ceramics and similar materials giving very good life.