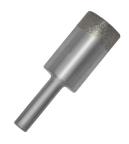

## 32mm Diamond Parallel Fit Electroplated Drill Bit (Model: FPE032)

- 75mm long metal drill bit with diamond tip. For use in manual drills.
- Parallel fit type. The unique electroformed diamond glass drill has a tremendous number of advantages over other types of glass drills.
- Some of these advantages include a thin wall of the tube which allows glass to be cut very fast leaving a very good clean hole.
- The diamond impregnation depth of a standard and thick wall drill is 12 mm.
- These drills are designed and manufactured to cut a large number of holes in glass, ceramics and similar materials giving very good life.