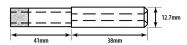

## 30mm Diamond Parallel Fit Electroplated Drill Bit (Model: FPE030)

- 75mm long metal drill bit with diamond tip. For use in manual drills.
- Parallel fit type. The unique electroformed diamond glass drill has a tremendous number of advantages over other types of glass drills.
- Some of these advantages include a thin wall of the tube which allows glass to be cut very fast leaving a very good clean hole.
- The diamond impregnation depth of a standard and thick wall drill is 12 mm.
- These drills are designed and manufactured to cut a large number of holes in glass, ceramics and similar materials giving very good life.