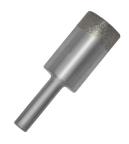

## 30mm Diamond Parallel Fit Electroplated Drill Bit (Model: FPE030)

- 75mm long metal drill bit with diamond tip. For use in manual drills.
- Parallel fit type. The unique electroformed diamond glass drill has a tremendous number of advantages over other types of glass drills.
- Some of these advantages include a thin wall of the tube which allows glass to be cut very fast leaving a very good clean hole.
- The diamond impregnation depth of a standard and thick wall drill is 12 mm.
- These drills are designed and manufactured to cut a large number of holes in glass, ceramics and similar materials giving very good life.