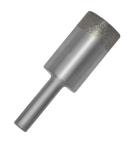

## 29mm Diamond Parallel Fit Electroplated Drill Bit (Model: FPE029)

- 75mm long metal drill bit with diamond tip. For use in manual drills.
- Parallel fit type. The unique electroformed diamond glass drill has a tremendous number of advantages over other types of glass drills.
- Some of these advantages include a thin wall of the tube which allows glass to be cut very fast leaving a very good clean hole.
- The diamond impregnation depth of a standard and thick wall drill is 12 mm.
- These drills are designed and manufactured to cut a large number of holes in glass, ceramics and similar materials giving very good life.