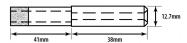

## 29mm Diamond Parallel Fit Electroplated Drill Bit (Model: FPE029)

- 75mm long metal drill bit with diamond tip. For use in manual drills.
- Parallel fit type. The unique electroformed diamond glass drill has a tremendous number of advantages over other types of glass drills.
- Some of these advantages include a thin wall of the tube which allows glass to be cut very fast leaving a very good clean hole.
- The diamond impregnation depth of a standard and thick wall drill is 12 mm.
- These drills are designed and manufactured to cut a large number of holes in glass, ceramics and similar materials giving very good life.