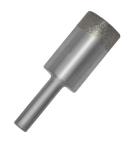

## 28mm Diamond Parallel Fit Electroplated Drill Bit ( Model: FPE028 )

- 75mm long metal drill bit with diamond tip. For use in manual drills.
- Parallel fit type. The unique electroformed diamond glass drill has a tremendous number of advantages over other types of glass drills.
- Some of these advantages include a thin wall of the tube which allows glass to be cut very fast leaving a very good clean hole.
- The diamond impregnation depth of a standard and thick wall drill is 12 mm.
- These drills are designed and manufactured to cut a large number of holes in glass, ceramics and similar materials giving very good life.