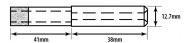

## 28mm Diamond Parallel Fit Electroplated Drill Bit ( Model: FPE028 )

- 75mm long metal drill bit with diamond tip. For use in manual drills.
- Parallel fit type. The unique electroformed diamond glass drill has a tremendous number of advantages over other types of glass drills.
- Some of these advantages include a thin wall of the tube which allows glass to be cut very fast leaving a very good clean hole.
- The diamond impregnation depth of a standard and thick wall drill is 12 mm.
- These drills are designed and manufactured to cut a large number of holes in glass, ceramics and similar materials giving very good life.