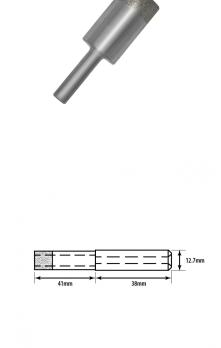

## 27mm Diamond Parallel Fit Electroplated Drill Bit (Model: FPE027)

 $\bullet$  75mm long metal drill bit with diamond tip. For use in manual drills.

• Parallel fit type. The unique electroformed diamond glass drill has a tremendous number of advantages over other types of glass drills.

• Some of these advantages include a thin wall of the tube which allows glass to be cut very fast leaving a very good clean hole.

 $\bullet$  The diamond impregnation depth of a standard and thick wall drill is 12 mm.