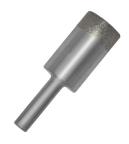

## 26mm Diamond Parallel Fit Electroplated Drill Bit ( Model: FPE026 )

- 75mm long metal drill bit with diamond tip. For use in manual drills.
- Parallel fit type. The unique electroformed diamond glass drill has a tremendous number of advantages over other types of glass drills.
- Some of these advantages include a thin wall of the tube which allows glass to be cut very fast leaving a very good clean hole.
- The diamond impregnation depth of a standard and thick wall drill is 12 mm.
- These drills are designed and manufactured to cut a large number of holes in glass, ceramics and similar materials giving very good life.