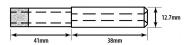

## 26mm Diamond Parallel Fit Electroplated Drill Bit ( Model: FPE026 )

- 75mm long metal drill bit with diamond tip. For use in manual drills.
- Parallel fit type. The unique electroformed diamond glass drill has a tremendous number of advantages over other types of glass drills.
- Some of these advantages include a thin wall of the tube which allows glass to be cut very fast leaving a very good clean hole.
- The diamond impregnation depth of a standard and thick wall drill is 12 mm.
- These drills are designed and manufactured to cut a large number of holes in glass, ceramics and similar materials giving very good life.