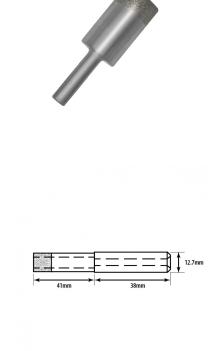

## 25mm Diamond Parallel Fit Electroplated Drill Bit (Model: FPE025)

 $\bullet$  75mm long metal drill bit with diamond tip. For use in manual drills.

• Parallel fit type. The unique electroformed diamond glass drill has a tremendous number of advantages over other types of glass drills.

• Some of these advantages include a thin wall of the tube which allows glass to be cut very fast leaving a very good clean hole.

 $\bullet$  The diamond impregnation depth of a standard and thick wall drill is 12 mm.