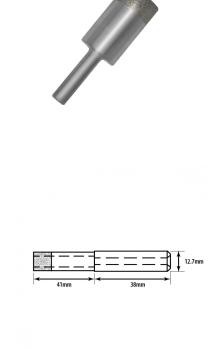

## 24mm Diamond Parallel Fit Electroplated Drill Bit (Model: FPE024)

 $\bullet$  75mm long metal drill bit with diamond tip. For use in manual drills.

• Parallel fit type. The unique electroformed diamond glass drill has a tremendous number of advantages over other types of glass drills.

• Some of these advantages include a thin wall of the tube which allows glass to be cut very fast leaving a very good clean hole.

 $\bullet$  The diamond impregnation depth of a standard and thick wall drill is 12 mm.