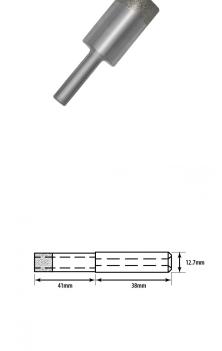

## 23mm Diamond Parallel Fit Electroplated Drill Bit (Model: FPE023)

 $\bullet$  75mm long metal drill bit with diamond tip. For use in manual drills.

• Parallel fit type. The unique electroformed diamond glass drill has a tremendous number of advantages over other types of glass drills.

• Some of these advantages include a thin wall of the tube which allows glass to be cut very fast leaving a very good clean hole.

 $\bullet$  The diamond impregnation depth of a standard and thick wall drill is 12 mm.