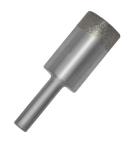

## 22mm Diamond Parallel Fit Electroplated Drill Bit ( Model: FPE022 )

- 75mm long metal drill bit with diamond tip. For use in manual drills.
- Parallel fit type. The unique electroformed diamond glass drill has a tremendous number of advantages over other types of glass drills.
- Some of these advantages include a thin wall of the tube which allows glass to be cut very fast leaving a very good clean hole.
- The diamond impregnation depth of a standard and thick wall drill is 12 mm.
- These drills are designed and manufactured to cut a large number of holes in glass, ceramics and similar materials giving very good life.