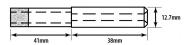

## 22mm Diamond Parallel Fit Electroplated Drill Bit ( Model: FPE022 )

- 75mm long metal drill bit with diamond tip. For use in manual drills.
- Parallel fit type. The unique electroformed diamond glass drill has a tremendous number of advantages over other types of glass drills.
- Some of these advantages include a thin wall of the tube which allows glass to be cut very fast leaving a very good clean hole.
- The diamond impregnation depth of a standard and thick wall drill is 12 mm.
- These drills are designed and manufactured to cut a large number of holes in glass, ceramics and similar materials giving very good life.