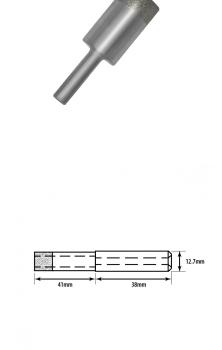

## 20mm Diamond Parallel Fit Electroplated Drill Bit (Model: FPE020)

 $\bullet$  75mm long metal drill bit with diamond tip. For use in manual drills.

• Parallel fit type. The unique electroformed diamond glass drill has a tremendous number of advantages over other types of glass drills.

• Some of these advantages include a thin wall of the tube which allows glass to be cut very fast leaving a very good clean hole.

 $\bullet$  The diamond impregnation depth of a standard and thick wall drill is 12 mm.

## Attributes:

Product Code: FPE020 Unit Of Sale: Each