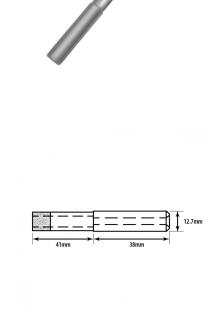

## 18mm Diamond Parallel Fit Electroplated Drill Bit (Model: FPE018)

 $\bullet$  75mm long metal drill bit with diamond tip. For use in manual drills.

• Parallel fit type. The unique electroformed diamond glass drill has a tremendous number of advantages over other types of glass drills.

• Some of these advantages include a thin wall of the tube which allows glass to be cut very fast leaving a very good clean hole.

 $\bullet$  The diamond impregnation depth of a standard and thick wall drill is 12 mm.