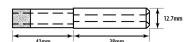

## 17mm Diamond Parallel Fit Electroplated Drill Bit (Model: FPE017)

- 75mm long metal drill bit with diamond tip. For use in manual drills.
- Parallel fit type. The unique electroformed diamond glass drill has a tremendous number of advantages over other types of glass drills.
- Some of these advantages include a thin wall of the tube which allows glass to be cut very fast leaving a very good clean hole.
- The diamond impregnation depth of a standard and thick wall drill is 12 mm.
- These drills are designed and manufactured to cut a large number of holes in glass, ceramics and similar materials giving very good life.