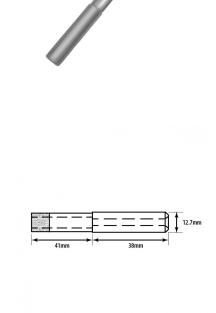

## 13mm Diamond Parallel Fit Electroplated Drill Bit (Model: FPE013)

 $\bullet$  75mm long metal drill bit with diamond tip. For use in manual drills.

• Parallel fit type. The unique electroformed diamond glass drill has a tremendous number of advantages over other types of glass drills.

• Some of these advantages include a thin wall of the tube which allows glass to be cut very fast leaving a very good clean hole.

 $\bullet$  The diamond impregnation depth of a standard and thick wall drill is 12 mm.