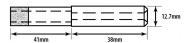

## 10mm Diamond Parallel Fit Electroplated Drill Bit ( Model: FPE010 )

- 75mm long metal drill bit with diamond tip. For use in manual drills.
- Parallel fit type. The unique electroformed diamond glass drill has a tremendous number of advantages over other types of glass drills.
- Some of these advantages include a thin wall of the tube which allows glass to be cut very fast leaving a very good clean hole.
- The diamond impregnation depth of a standard and thick wall drill is 12 mm.
- These drills are designed and manufactured to cut a large number of holes in glass, ceramics and similar materials giving very good life.