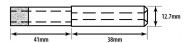

## 7mm Diamond Parallel Fit Electroplated Drill Bit (Model: FPE007)

- 75mm long metal drill bit with diamond tip. For use in manual drills.
- Parallel fit type. The unique electroformed diamond glass drill has a tremendous number of advantages over other types of glass drills.
- Some of these advantages include a thin wall of the tube which allows glass to be cut very fast leaving a very good clean hole.
- The diamond impregnation depth of a standard and thick wall drill is 12 mm.
- These drills are designed and manufactured to cut a large number of holes in glass, ceramics and similar materials giving very good life.