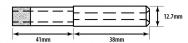

## 6mm Diamond Parallel Fit Electroplated Drill Bit (Model: FPE006)

- 75mm long metal drill bit with diamond tip. For use in manual drills.
- Parallel fit type. The unique electroformed diamond glass drill has a tremendous number of advantages over other types of glass drills.
- Some of these advantages include a thin wall of the tube which allows glass to be cut very fast leaving a very good clean hole.
- The diamond impregnation depth of a standard and thick wall drill is 12 mm.
- These drills are designed and manufactured to cut a large number of holes in glass, ceramics and similar materials giving very good life.