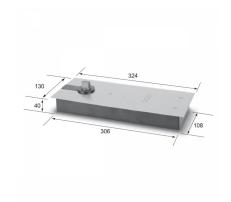

## Floor Spring - Non Hold Open (20NM) ( Model: KGTS840-NHO )

- Closing Ranges: Two closing speed variable by valve adjustment provide full hydraulic control Valve 1: 130-20 degrees closing speed. Valve 2: 20-0 degrees latching range.
- Two Adjustment Screws One for Closing speed and the other for Latching speed.
- Special Retaining Rings Prevent the adjusting screws from falling out of the closer body which is the main cause of closure failure.
- Specifications: Maximum Door Width 43 inches (1100mm) Maximum Door Weight 220lbs (100kg). Door Closure around 12mm for Fixed Spindle Type