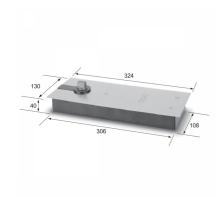

## Floor Spring - 90 Degree Hold Open (20NM) ( Model: KGTS840-90 )

- Closing Ranges: Two closing speed variable by valve adjustment provide full hydraulic control Valve 1: 130-20 degrees closing speed. Valve 2: 20-0 degrees latching range.
- $\bullet$  Two Adjustment Screws One for Closing speed and the other for Latching speed.
- Special Retaining Rings Prevent the adjusting screws from falling out of the closer body which is the main cause of closure failure.
- Specifications: Maximum Door Width 43 inches (1100mm) Maximum Door Weight 220lbs (100kg). Door Closure around 12mm for Fixed Spindle Type