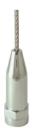

## Wire Display System Adjustable Floor Base (Model: H0216)

75mm long metal drill bit with diamond tip. For use in manual drills. Parallel fit type. The unique electroformed diamond glass drill has a tremendous number of advantages over other types of glass drills. Some of these advantages include a thin wall of the tube which allows glass to be cut very fast leaving a very good clean hole. The diamond impregnation depth of a standard and thick wall drill is 12 mm. These drills are designed and manufactured to cut a large number of holes in glass, ceramics and similar materials giving very good life.