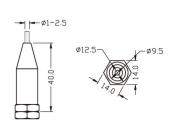

## Wire Display System Adjustable Floor Base (Model: H0216)

75mm long metal drill bit with diamond tip. For use in manual drills. Parallel fit type. The unique electroformed diamond glass drill has a tremendous number of advantages over other types of glass drills. Some of these advantages include a thin wall of the tube which allows glass to be cut very fast leaving a very good clean hole. The diamond impregnation depth of a standard and thick wall drill is 12 mm. These drills are designed and manufactured to cut a large number of holes in glass, ceramics and similar materials giving very good life.

**Product Code:** H0216 **Unit Of Sale:** Each