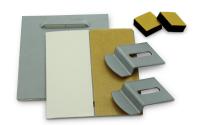

## Mirror Fix Plus 2 - Self Adh. Fixing Plates & Hooks - 12kg (Model: H0073)

Advantage of the systems:

- Equipped with adhesive for high initial- and final bond strength.
- The self-adhesive connection is for permanent mounting and the mirror bracket can also be used in rooms where it, from time to time, turns out to higher humidity of air than usual, e.g. in bath-rooms. (The application in humid places with improved humidity of air caused by splash- and condensation water is not recommended.)
- The mounting is particularly easy, time and expenses saving.
- After its mounting, mirror can be removed and re-affixed without the use of tools.
- The velcro fastening system ensures that mirror does not slide during mounting and even slight lateral or vertical corrections of mirror position are always possible.
- $\bullet$  Sufficient for mirrors up to 0,8  $m^2$  size and 6mm thick (each 12kg mirror weight)