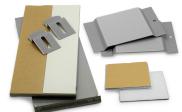

## Mirror Fix Plus 1- Self Adh. Fixing Plates & Hooks - 24kg (Model: H0072)

## Advantage of the systems:

- Equipped with adhesive for high initial- and final bond strength.
- The self-adhesive connection is for permanent mounting and the mirror bracket can also be used in rooms where it. from time to time, turns out to higher humidity of air than usual, e.g. in bath-rooms. (The application in humid places with improved humidity of air caused by splash- and condensation water is not recommended.)
- After its mounting, mirror can be removed and re-affixed without the use of tools.
- The velcro fastening system ensures that mirror do not slide during mounting and even slight lateral or vertical corrections of mirror position are always possible.
- Sufficient for mirrors up to 1,6 m<sup>2</sup> size and 6 mm thickness (each 24 kg mirror weight).