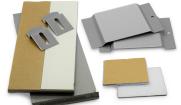

## Mirror Fix Plus 1- Self Adh. Fixing Plates & Hooks - 24kg (Model: H0072)

## Advantage of the systems:

- Equipped with adhesive for high initial- and final bond strength.
- The self-adhesive connection is for permanent mounting and the mirror bracket can also be used in rooms where it. from time to time, turns out to higher humidity of air than usual, e.g. in bath-rooms. (The application in humid places with improved humidity of air caused by splash- and condensation water is not recommended.)
- After its mounting, mirror can be removed and re-affixed without the use of tools.
- The velcro fastening system ensures that mirror do not slide during mounting and even slight lateral or vertical corrections of mirror position are always possible.
- Sufficient for mirrors up to 1,6 m<sup>2</sup> size and 6 mm thickness (each 24 kg mirror weight).