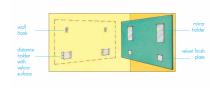

## Mirror Fix Plus 1- Self Adh. Fixing Plates & Hooks - 24kg (Model: H0072)

## Advantage of the systems:

- Equipped with adhesive for high initial- and final bond strength.
- The self-adhesive connection is for permanent mounting and the mirror bracket can also be used in rooms where it. from time to time, turns out to higher humidity of air than usual, e.g. in bath-rooms. (The application in humid places with improved humidity of air caused by splash- and condensation water is not recommended.)
- After its mounting, mirror can be removed and re-affixed without the use of tools.
- The velcro fastening system ensures that mirror do not slide during mounting and even slight lateral or vertical corrections of mirror position are always possible.
- Sufficient for mirrors up to 1,6 m<sup>2</sup> size and 6 mm thickness (each 24 kg mirror weight).