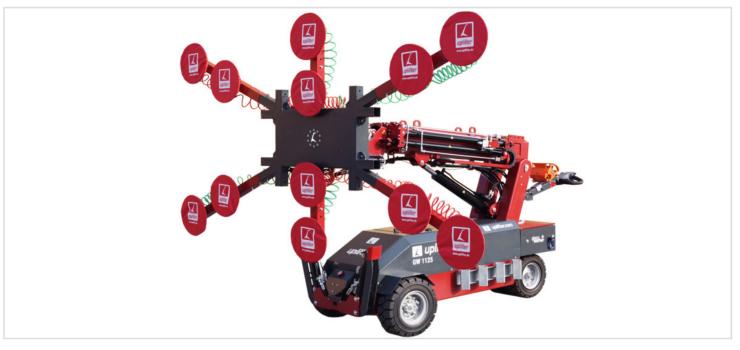

## 1125kg Capacity Outdoor Glassworker Glazing Robot

The new Glassworker 1125 Glazing Robot is perfect for construction projects with large window sections that require a large load capacity of up to 1125 kg. The Beast is in our largest and most powerful glassworker. Loads can be lifted up to a height of 4.55 meters. A guick-change device makes it possible to switch guickly and effectively from the vacuum cross to, for example, a forklift fork or a cable winch without tools. Hydraulic supports double the load capacity in use. Laser technology prevents falling from floors, over landings and steps. The vacuum cross can be quickly dismantled and used individually by means of a tilt adapter.