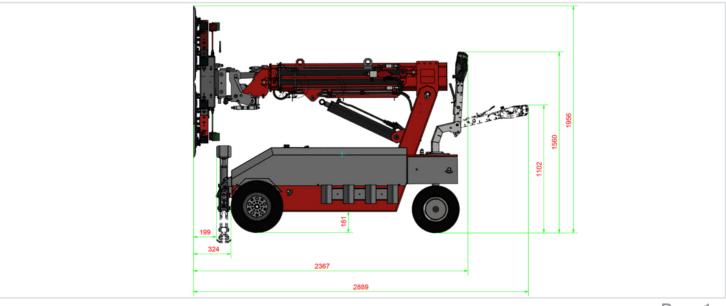

# 1125kg Capacity Outdoor Glassworker Glazing Robot

| TECHNICAL DATA                 |                                                                                                                                                                                                                                   |  |  |  |
|--------------------------------|-----------------------------------------------------------------------------------------------------------------------------------------------------------------------------------------------------------------------------------|--|--|--|
| Load capacity                  | max. 1.125kg                                                                                                                                                                                                                      |  |  |  |
| Dead weight                    | without vacuum cross 1250 kg, with vacuum cross 1400 kg                                                                                                                                                                           |  |  |  |
| Scope                          | Lifting height 4550 mm, throat 2320 mm                                                                                                                                                                                            |  |  |  |
| Operating time                 | 6 to 8 hours, depending on application                                                                                                                                                                                            |  |  |  |
| Length                         | 2367 mm                                                                                                                                                                                                                           |  |  |  |
| Wide                           | 952 mm (with supports 1454 mm)                                                                                                                                                                                                    |  |  |  |
| Height                         | 1956 mm                                                                                                                                                                                                                           |  |  |  |
| Side shift                     | 50 mm each in both directions                                                                                                                                                                                                     |  |  |  |
| Battery                        | 4 x 12V / 107Ah (when using the winch 6 x 12V 107Ah)                                                                                                                                                                              |  |  |  |
| Charging current               | 100-230 Volt / 50-60 Hz                                                                                                                                                                                                           |  |  |  |
| Loading time                   | approx. 10 hours                                                                                                                                                                                                                  |  |  |  |
| Vacuum suction system          | Dual-circuit system                                                                                                                                                                                                               |  |  |  |
| Vacuum cross                   | maximum width 3064 mm and maximum height 1269 mm                                                                                                                                                                                  |  |  |  |
| Maximum workpiece<br>greetings | 4 x 3 meters                                                                                                                                                                                                                      |  |  |  |
| Suction plate                  | 12 x Ø 350 mm                                                                                                                                                                                                                     |  |  |  |
| Temperature application range  | +5°C to 40°C                                                                                                                                                                                                                      |  |  |  |
| Optional                       | Tilting bracket for vacuum cross, electr. winch, transport frame for vacuum<br>unit, NON-marking tires, integrated fall protection, double tires, holder for<br>suction pad extensions, adapter for accessories from GW 625, etc. |  |  |  |