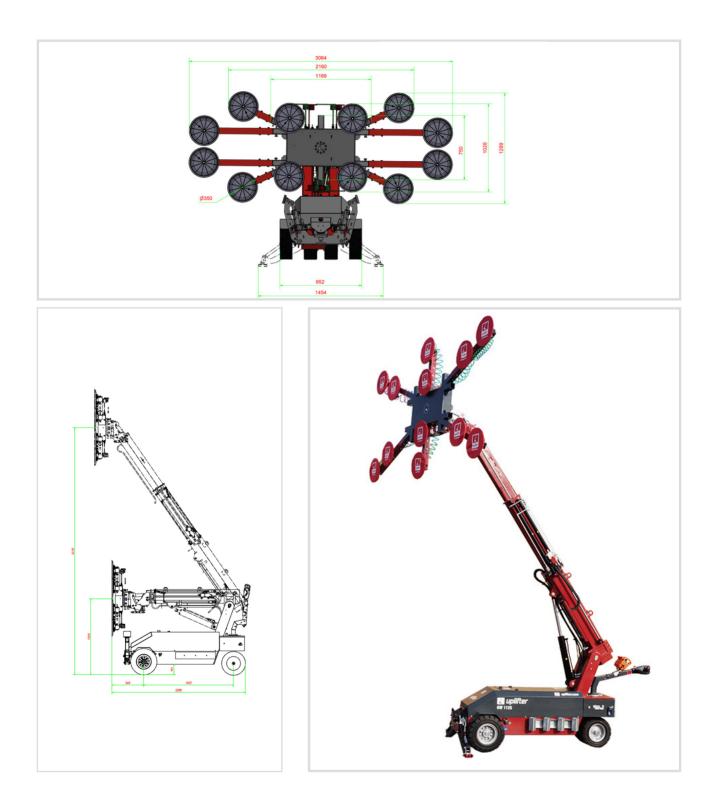

# 1125kg Capacity Outdoor Glassworker Glazing Robot

| TECHNICAL DATA                 |                                                                                                                                                                                                                                   |  |  |  |
|--------------------------------|-----------------------------------------------------------------------------------------------------------------------------------------------------------------------------------------------------------------------------------|--|--|--|
| Load capacity                  | max. 1.125kg                                                                                                                                                                                                                      |  |  |  |
| Dead weight                    | without vacuum cross 1250 kg, with vacuum cross 1400 kg                                                                                                                                                                           |  |  |  |
| Scope                          | Lifting height 4550 mm, throat 2320 mm                                                                                                                                                                                            |  |  |  |
| Operating time                 | 6 to 8 hours, depending on application                                                                                                                                                                                            |  |  |  |
| Length                         | 2367 mm                                                                                                                                                                                                                           |  |  |  |
| Wide                           | 952 mm (with supports 1454 mm)                                                                                                                                                                                                    |  |  |  |
| Height                         | 1956 mm                                                                                                                                                                                                                           |  |  |  |
| Side shift                     | 50 mm each in both directions                                                                                                                                                                                                     |  |  |  |
| Battery                        | 4 x 12V / 107Ah (when using the winch 6 x 12V 107Ah)                                                                                                                                                                              |  |  |  |
| Charging current               | 100-230 Volt / 50-60 Hz                                                                                                                                                                                                           |  |  |  |
| Loading time                   | approx. 10 hours                                                                                                                                                                                                                  |  |  |  |
| Vacuum suction system          | Dual-circuit system                                                                                                                                                                                                               |  |  |  |
| Vacuum cross                   | maximum width 3064 mm and maximum height 1269 mm                                                                                                                                                                                  |  |  |  |
| Maximum workpiece<br>greetings | 4 x 3 meters                                                                                                                                                                                                                      |  |  |  |
| Suction plate                  | 12 x Ø 350 mm                                                                                                                                                                                                                     |  |  |  |
| Temperature application range  | +5°C to 40°C                                                                                                                                                                                                                      |  |  |  |
| Optional                       | Tilting bracket for vacuum cross, electr. winch, transport frame for vacuum<br>unit, NON-marking tires, integrated fall protection, double tires, holder for<br>suction pad extensions, adapter for accessories from GW 625, etc. |  |  |  |