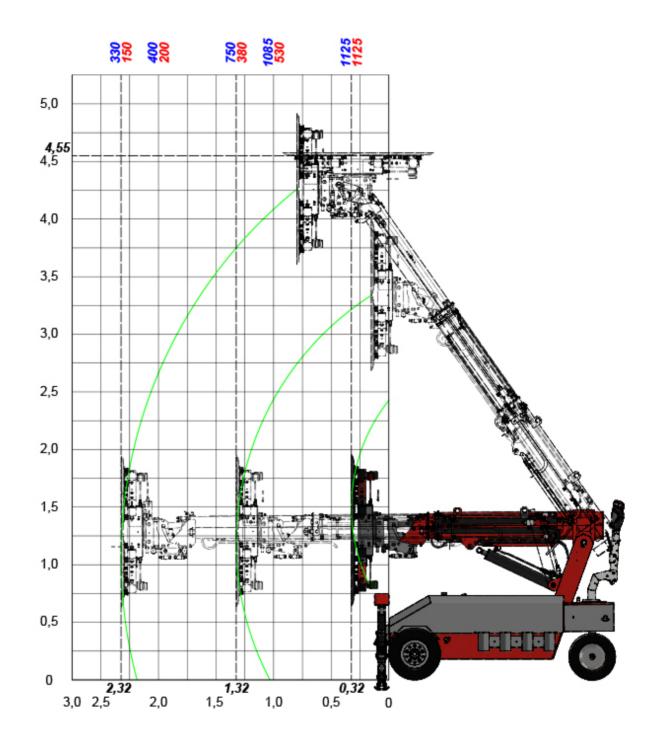

## 1125kg Capacity Outdoor Glassworker Glazing Robot

The new Glassworker 1125 Glazing Robot is perfect for construction projects with large window sections that require a large load capacity of up to 1125 kg. The Beast is in our largest and most powerful glassworker. Loads can be lifted up to a height of 4.55 meters. A guick-change device makes it possible to switch guickly and effectively from the vacuum cross to, for example, a forklift fork or a cable winch without tools. Hydraulic supports double the load capacity in use. Laser technology prevents falling from floors, over landings and steps. The vacuum cross can be quickly dismantled and used individually by means of a tilt adapter.

# 1125kg Capacity Outdoor Glassworker Glazing Robot

| TECHNICAL DATA                 |                                                                                                                                                                                                                                   |  |  |  |
|--------------------------------|-----------------------------------------------------------------------------------------------------------------------------------------------------------------------------------------------------------------------------------|--|--|--|
| Load capacity                  | max. 1.125kg                                                                                                                                                                                                                      |  |  |  |
| Dead weight                    | without vacuum cross 1250 kg, with vacuum cross 1400 kg                                                                                                                                                                           |  |  |  |
| Scope                          | Lifting height 4550 mm, throat 2320 mm                                                                                                                                                                                            |  |  |  |
| Operating time                 | 6 to 8 hours, depending on application                                                                                                                                                                                            |  |  |  |
| Length                         | 2367 mm                                                                                                                                                                                                                           |  |  |  |
| Wide                           | 952 mm (with supports 1454 mm)                                                                                                                                                                                                    |  |  |  |
| Height                         | 1956 mm                                                                                                                                                                                                                           |  |  |  |
| Side shift                     | 50 mm each in both directions                                                                                                                                                                                                     |  |  |  |
| Battery                        | 4 x 12V / 107Ah (when using the winch 6 x 12V 107Ah)                                                                                                                                                                              |  |  |  |
| Charging current               | 100-230 Volt / 50-60 Hz                                                                                                                                                                                                           |  |  |  |
| Loading time                   | approx. 10 hours                                                                                                                                                                                                                  |  |  |  |
| Vacuum suction system          | Dual-circuit system                                                                                                                                                                                                               |  |  |  |
| Vacuum cross                   | maximum width 3064 mm and maximum height 1269 mm                                                                                                                                                                                  |  |  |  |
| Maximum workpiece<br>greetings | 4 x 3 meters                                                                                                                                                                                                                      |  |  |  |
| Suction plate                  | 12 x Ø 350 mm                                                                                                                                                                                                                     |  |  |  |
| Temperature application range  | +5°C to 40°C                                                                                                                                                                                                                      |  |  |  |
| Optional                       | Tilting bracket for vacuum cross, electr. winch, transport frame for vacuum<br>unit, NON-marking tires, integrated fall protection, double tires, holder for<br>suction pad extensions, adapter for accessories from GW 625, etc. |  |  |  |