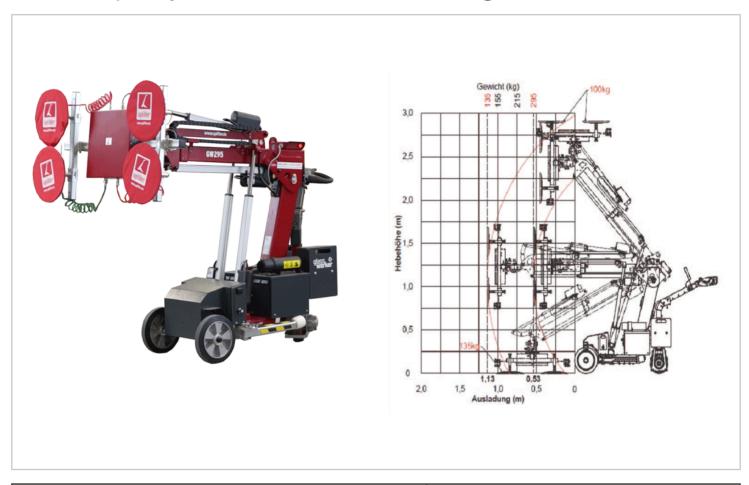

## 295KG Capacity Indoor Glassworker Glazing Robot

| Lifting capacity                                            | 295 kg                                                 |
|-------------------------------------------------------------|--------------------------------------------------------|
| Lifting capacity with max. reach                            | 135 kg                                                 |
| Total weight                                                | 492 kg                                                 |
| Total height                                                | 1.320 mm (1.550 mm with the steering handle folded up) |
| Total width                                                 | 620 mm                                                 |
| Total length                                                | 2.410 mm (with the steering handle folded up)          |
| Max. lifting height (vertical)                              | 2.420 mm                                               |
| Max. lifting height (overhead)                              | 2.900 mm                                               |
| Tilting of the suction system with a horizontal lifting arm | 99° to the front, 92° to the back                      |
| Side shift                                                  | 50 mm in both directions                               |
| Back wheel drive                                            | 600 Watt                                               |
| Charging Voltage                                            | 230 V                                                  |
| Batteries                                                   | 24 V / 2 x 85 Ah                                       |
| Rotation of the vacuum cross                                | 165° degrees in both directions                        |